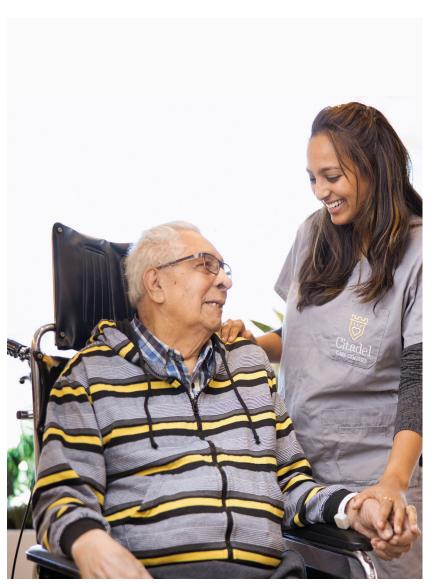

## COMPREHENSIVE SUBACUTE REHABILITATION

The sub-acute recovery program at New Riverdale is led by a skilled Physical Medicine and Rehabilitation physician and supported by an interdisciplinary team of dedicated therapists, nurses, and nutritionists -- each who are focused on helping you recover and regain maximum independence.

- Pulmonary Rehabilitation
- Cardiac Rehabilitation
- Stroke & Neurological Rehabilitation
- Orthopedic Rehabilitation

The New Riverdale team applies advanced techniques and a comprehensive approach to recovery that includes daily hands-on therapy treatments to maintain physical, sensory, intellectual, psychological and social functional levels. Our customized program is modified as goals are achieved and designed to rehabilitate residents as speedily as possible.

- 7 Days a Week
- Physical Therapy
- Occupational Therapy
- Speech Therapy
- Balance Retraining
- Full ADL Suite
- IV Therapy